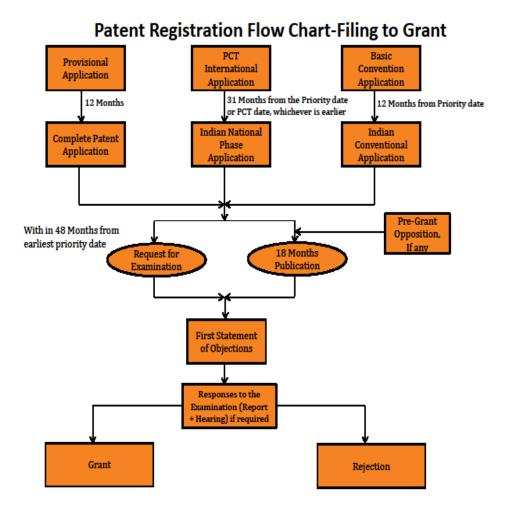

## **Patent Filing:**

The below flow chart shows the Indian filing and International Filing through PCT route and Direct filing:

E: helpdesk@scinnovation.in W: www.scinnovation.in Skype: rajeevsurana Twitter: ScinnovationCo